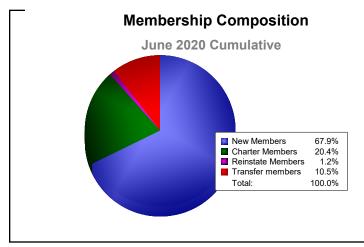

## As of June 2020 Cumulative

| Year      | New<br>Clubs | Dropped<br>Clubs | Gain/<br>Loss<br>Clubs | New<br>Members | Charter<br>Members | Reinstate<br>Members | Transfer<br>Members | Total<br>Member<br>Added | Total<br>Members<br>Dropped | Gain/<br>Loss<br>Members |
|-----------|--------------|------------------|------------------------|----------------|--------------------|----------------------|---------------------|--------------------------|-----------------------------|--------------------------|
| 2015-2016 | 1            | 0                | 1                      | 111            | 30                 | 4                    | 40                  | 185                      | -203                        | -18                      |
| 2016-2017 | 0            | -2               | -2                     | 112            | 0                  | 10                   | 34                  | 156                      | -262                        | -106                     |
| 2017-2018 | 3            | -1               | 2                      | 116            | 79                 | 4                    | 25                  | 224                      | -195                        | 29                       |
| 2018-2019 | 3            | 0                | 3                      | 94             | 93                 | 5                    | 10                  | 202                      | -204                        | -2                       |
| 2019-2020 | 1            | 0                | 1                      | 110            | 33                 | 2                    | 17                  | 162                      | -191                        | -29                      |
| Average   | 2            | -1               | 1                      | 109            | 47                 | 5                    | 25                  | 186                      | -211                        | -25                      |
| -         |              | -                |                        |                |                    |                      | -                   |                          |                             |                          |