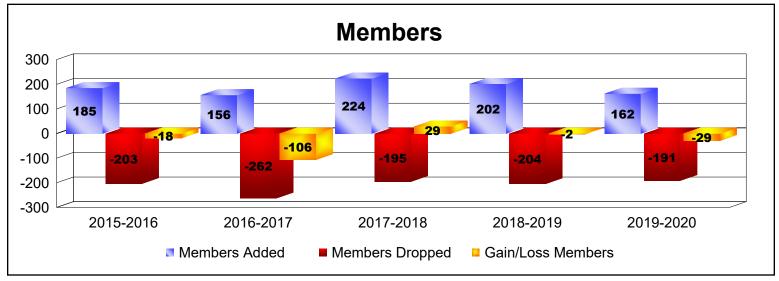

## As of June 2020 Cumulative

| Year      | New<br>Clubs | Dropped<br>Clubs | Gain/<br>Loss<br>Clubs | New<br>Members | Charter<br>Members | Reinstate<br>Members | Transfer<br>Members | Total<br>Member<br>Added | Total<br>Members<br>Dropped | Gain/<br>Loss<br>Members |
|-----------|--------------|------------------|------------------------|----------------|--------------------|----------------------|---------------------|--------------------------|-----------------------------|--------------------------|
| 2015-2016 | 1            | 0                | 1                      | 111            | 30                 | 4                    | 40                  | 185                      | -203                        | -18                      |
| 2016-2017 | 0            | -2               | -2                     | 112            | 0                  | 10                   | 34                  | 156                      | -262                        | -106                     |
| 2017-2018 | 3            | -1               | 2                      | 116            | 79                 | 4                    | 25                  | 224                      | -195                        | 29                       |
| 2018-2019 | 3            | 0                | 3                      | 94             | 93                 | 5                    | 10                  | 202                      | -204                        | -2                       |
| 2019-2020 | 1            | 0                | 1                      | 110            | 33                 | 2                    | 17                  | 162                      | -191                        | -29                      |
| Average   | 2            | -1               | 1                      | 109            | 47                 | 5                    | 25                  | 186                      | -211                        | -25                      |
| -         |              | -                |                        |                |                    |                      | -                   |                          |                             |                          |