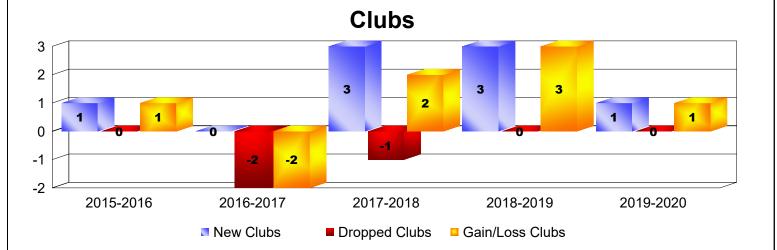

## As of June 2020 Cumulative

| Year      | New<br>Clubs | Dropped<br>Clubs | Gain/<br>Loss<br>Clubs | New<br>Members | Charter<br>Members | Reinstate<br>Members | Transfer<br>Members | Total<br>Member<br>Added | Total<br>Members<br>Dropped | Gain/<br>Loss<br>Members |
|-----------|--------------|------------------|------------------------|----------------|--------------------|----------------------|---------------------|--------------------------|-----------------------------|--------------------------|
| 2015-2016 | 1            | 0                | 1                      | 111            | 30                 | 4                    | 40                  | 185                      | -203                        | -18                      |
| 2016-2017 | 0            | -2               | -2                     | 112            | 0                  | 10                   | 34                  | 156                      | -262                        | -106                     |
| 2017-2018 | 3            | -1               | 2                      | 116            | 79                 | 4                    | 25                  | 224                      | -195                        | 29                       |
| 2018-2019 | 3            | 0                | 3                      | 94             | 93                 | 5                    | 10                  | 202                      | -204                        | -2                       |
| 2019-2020 | 1            | 0                | 1                      | 110            | 33                 | 2                    | 17                  | 162                      | -191                        | -29                      |
| Average   | 2            | -1               | 1                      | 109            | 47                 | 5                    | 25                  | 186                      | -211                        | -25                      |
| -         |              | -                |                        |                |                    |                      | -                   |                          |                             |                          |